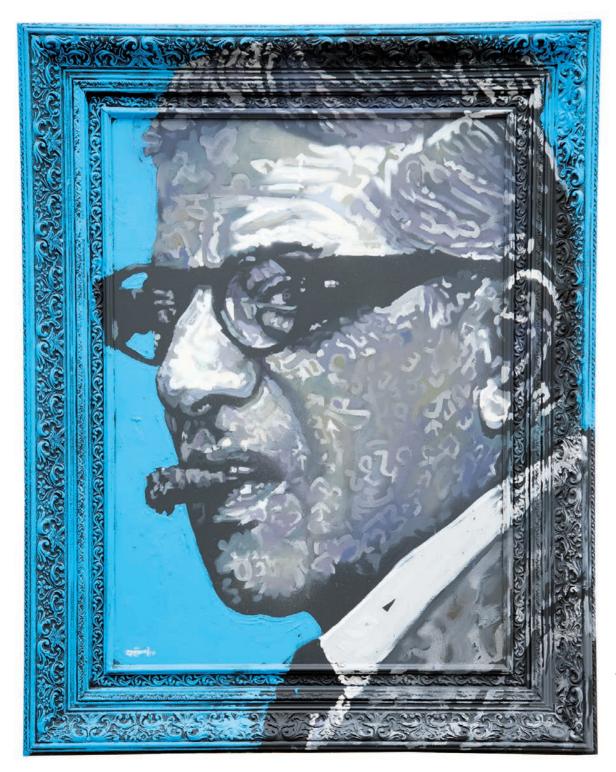

The Queen acrylic and spray paint on board and wood frame 85×75

Mona Lisa acrylic and spray paint on board and wood frame 116x85

Ari acrylic and spray paint on board and wood frame 122x96

The Godfather acrylic and spray paint on board and wood frame 120x94