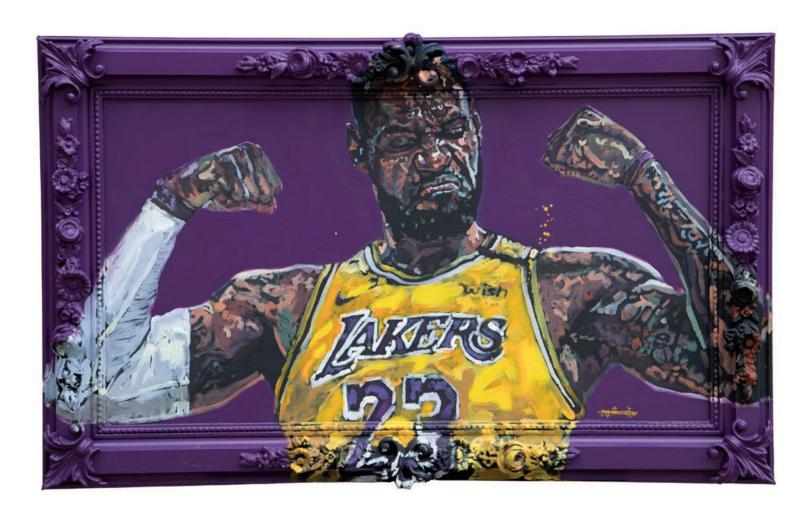

LeBron acrylic and spray paint on board and wood frame 60x97

Air Jordan acrylic and spray paint on board and wood frame 67x77

Maradona acrylic and spray paint on board and wood frame 122x96

Snoop Dog acrylic and spray paint on board and wood frame 127x60