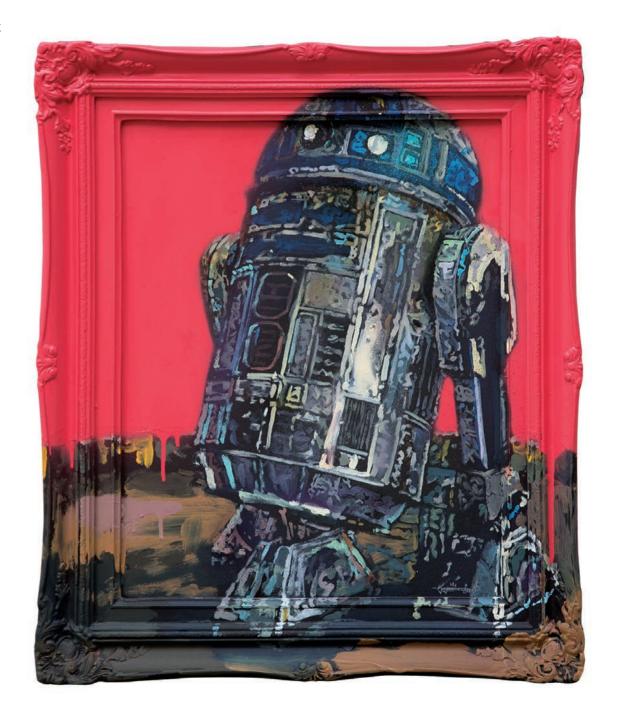

R2D2 acrylic and spray paint on board and wood frame 66x56

Yuri acrylic and spray paint on board and wood frame 123×92

Moon Man acrylic and spray paint on board and wood frame 137×70

Bruce Lee acrylic and spray paint on board and wood frame 75×105