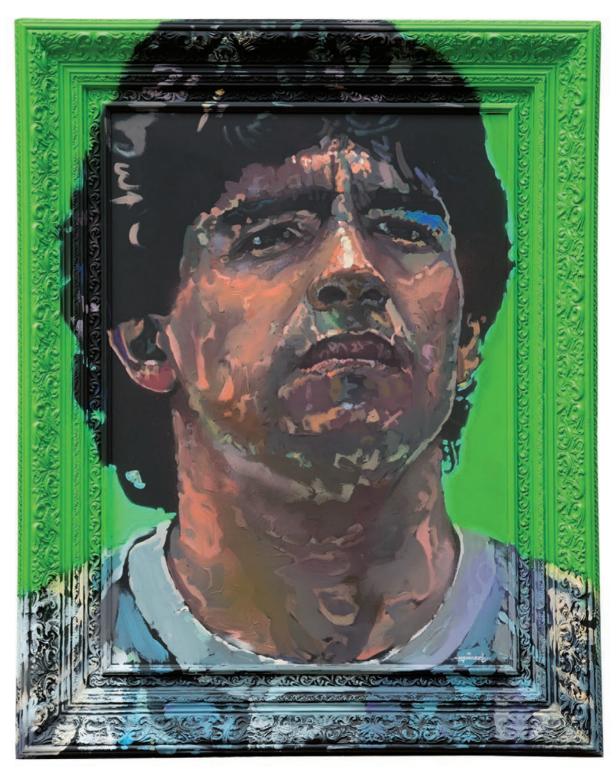

LeBron acrylic and spray paint on board and wood frame 60x97

Air Jordan acrylic and spray paint on board and wood frame 67x77

Maradona acrylic and spray paint on board and wood frame 122x96

Snoop Dog acrylic and spray paint on board and wood frame 127x60