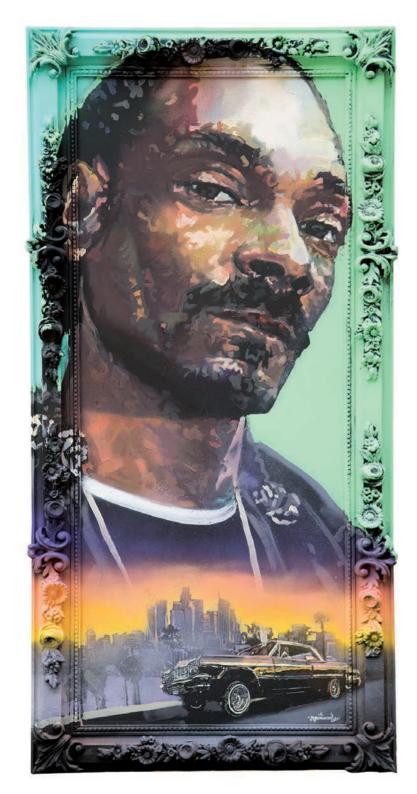

LeBron acrylic and spray paint on board and wood frame 60x97

Air Jordan acrylic and spray paint on board and wood frame 67x77

Maradona acrylic and spray paint on board and wood frame 122x96

Snoop Dog acrylic and spray paint on board and wood frame 127x60