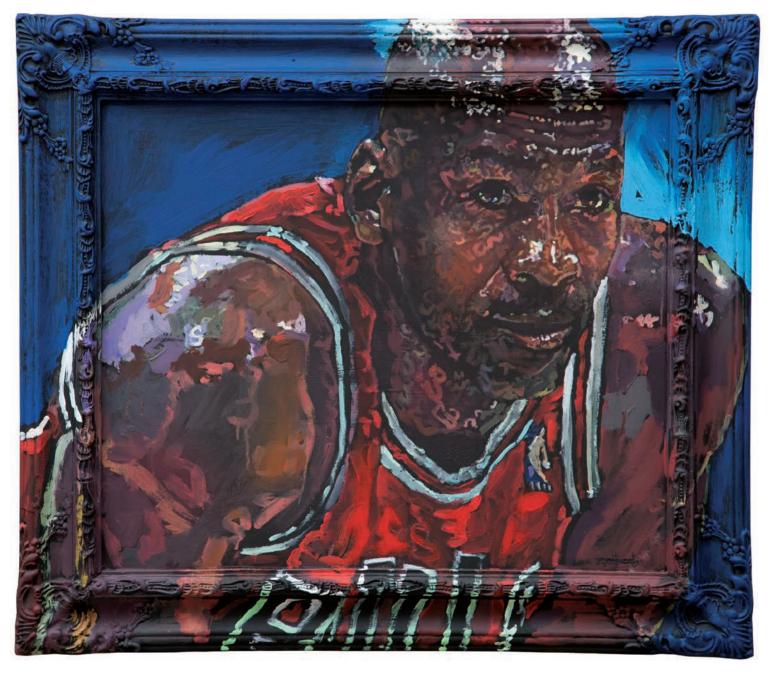

LeBron acrylic and spray paint on board and wood frame 60x97

Air Jordan acrylic and spray paint on board and wood frame 67x77

Maradona acrylic and spray paint on board and wood frame 122x96

Snoop Dog acrylic and spray paint on board and wood frame 127x60