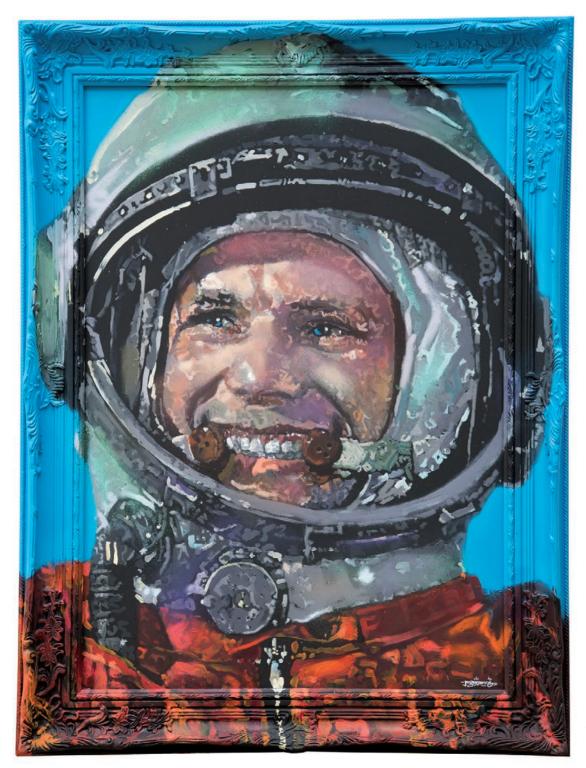

R2D2 acrylic and spray paint on board and wood frame 66x56

Yuri acrylic and spray paint on board and wood frame 123×92

Moon Man acrylic and spray paint on board and wood frame 137×70

Bruce Lee acrylic and spray paint on board and wood frame 75×105