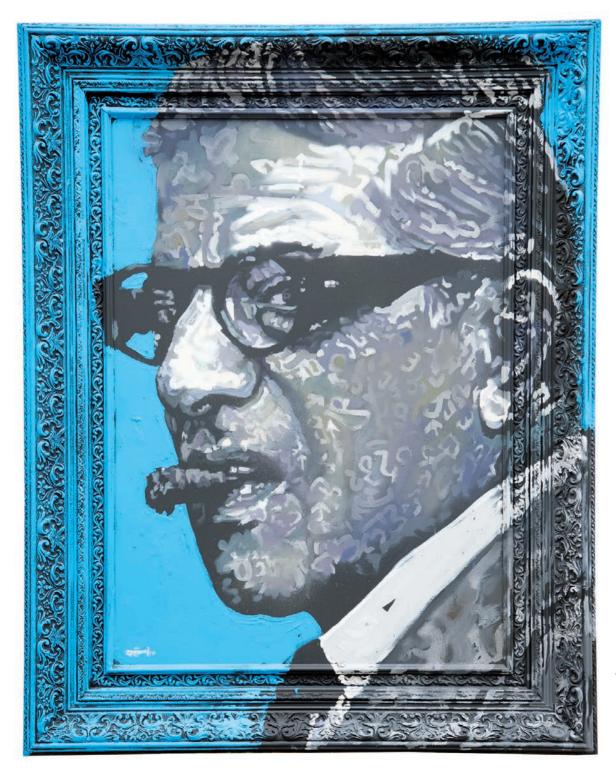

Einstein acrylic and spray paint on board and wood frame 117x85

Marilyn acrylic and spray paint on board and wood frame 112x60

Sophia acrylic and spray paint on board and wood frame 68x59

Giannis acrylic and spray paint on board and wood frame 81x66