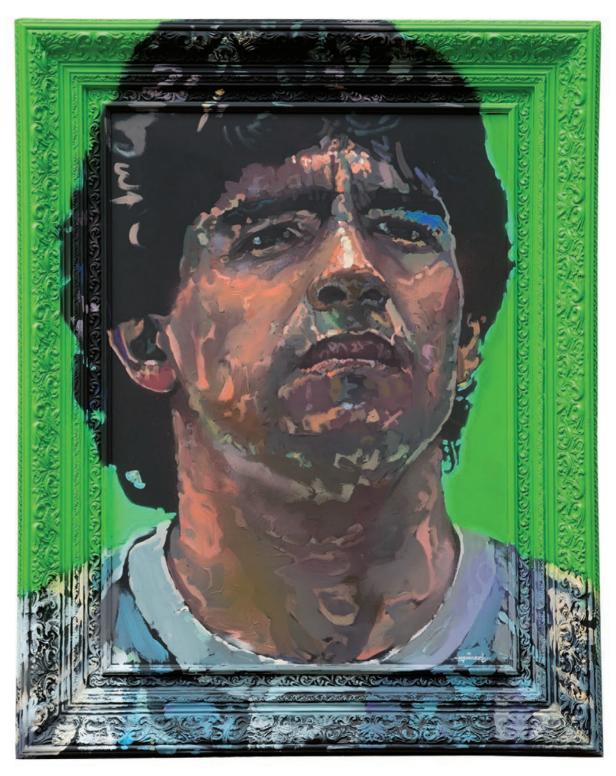

LeBron acrylic and spray paint on board and wood frame 60x97

Air Jordan acrylic and spray paint on board and wood frame 67×77

Maradona acrylic and spray paint on board and wood frame 122x96

Snoop Dog acrylic and spray paint on board and wood frame 127x60