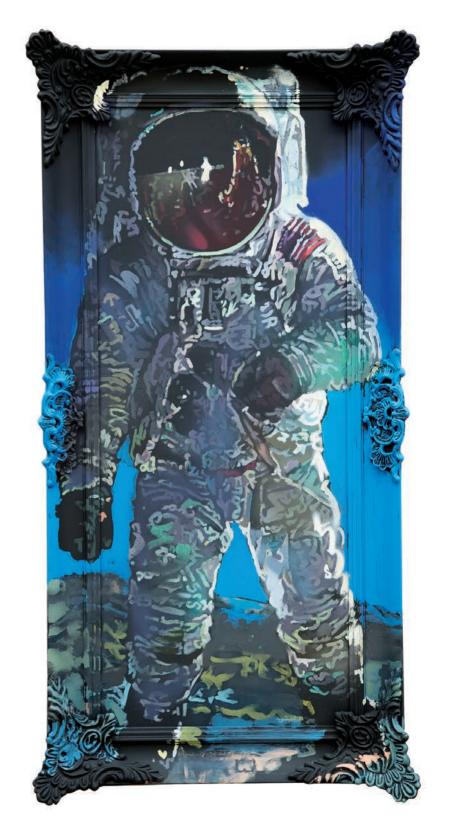

R2D2 acrylic and spray paint on board and wood frame 66x56

Yuri acrylic and spray paint on board and wood frame 123×92

Moon Man acrylic and spray paint on board and wood frame 137×70

Bruce Lee acrylic and spray paint on board and wood frame 75×105