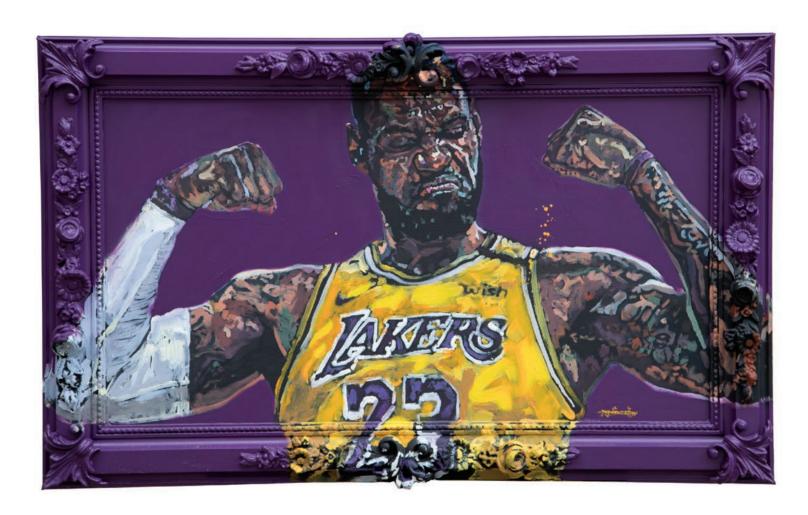

LeBron acrylic and spray paint on board and wood frame 60x97

Air Jordan acrylic and spray paint on board and wood frame 67×77

Maradona acrylic and spray paint on board and wood frame 122x96

Snoop Dog acrylic and spray paint on board and wood frame 127x60