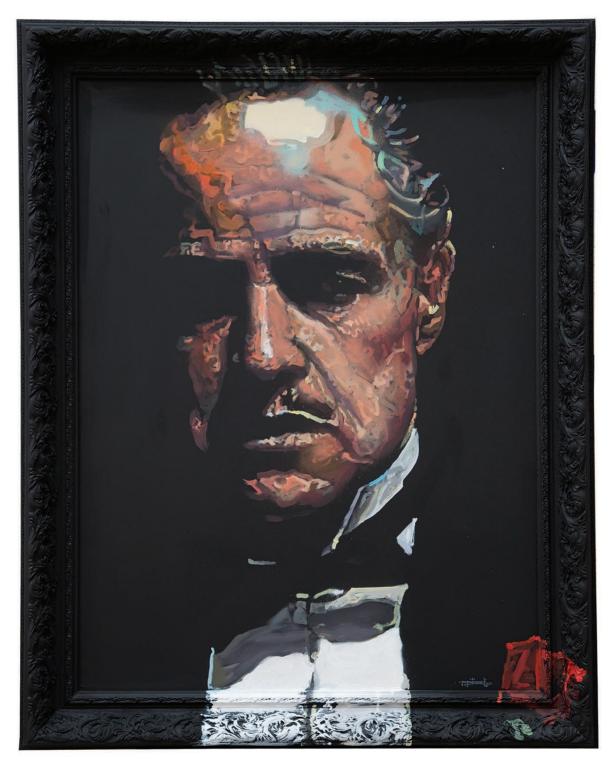

The Queen acrylic and spray paint on board and wood frame 85×75

Mona Lisa acrylic and spray paint on board and wood frame 116x85

Ari acrylic and spray paint on board and wood frame 122x96

The Godfather acrylic and spray paint on board and wood frame 120x94