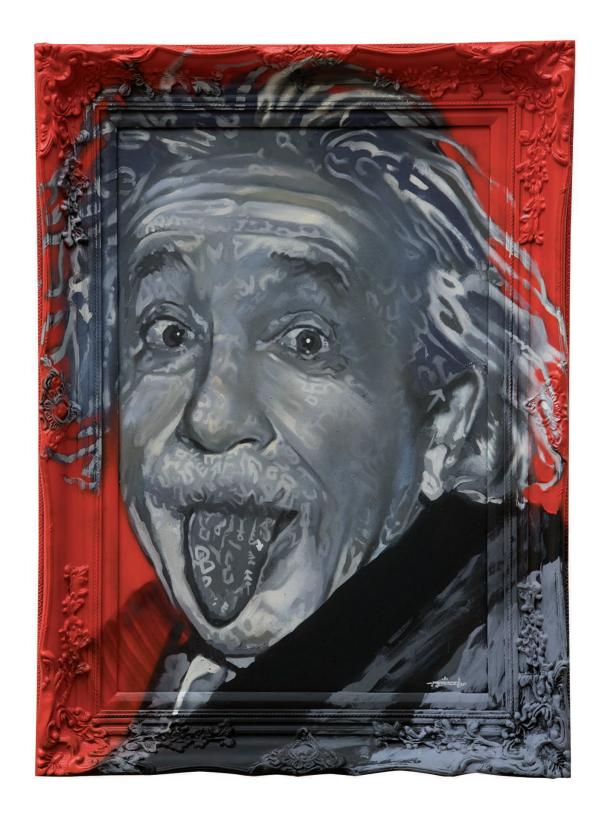

Einstein acrylic and spray paint on board and wood frame 117x85

Marilyn acrylic and spray paint on board and wood frame 112x60

Sophia acrylic and spray paint on board and wood frame 68x59

Giannis acrylic and spray paint on board and wood frame 81x66