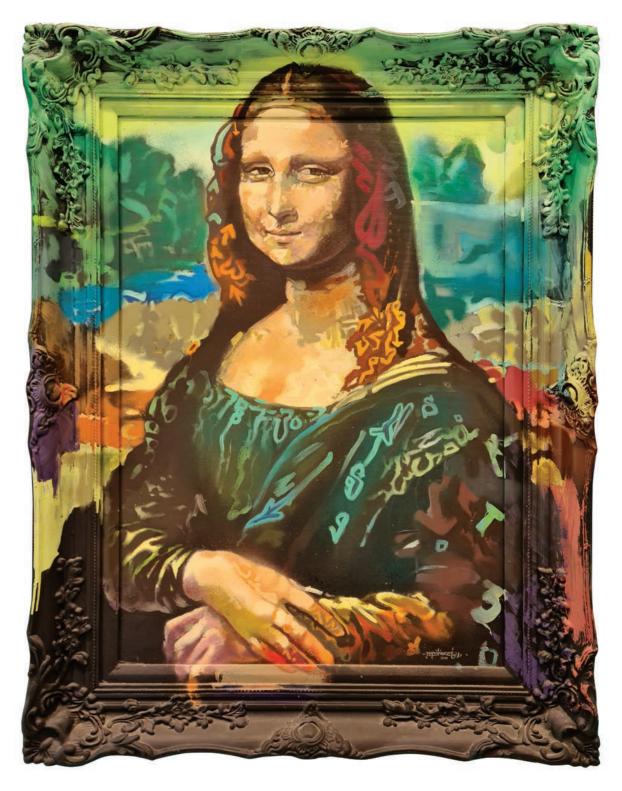

The Queen acrylic and spray paint on board and wood frame 85×75

Mona Lisa acrylic and spray paint on board and wood frame 116x85

Ari acrylic and spray paint on board and wood frame 122x96

The Godfather acrylic and spray paint on board and wood frame 120x94