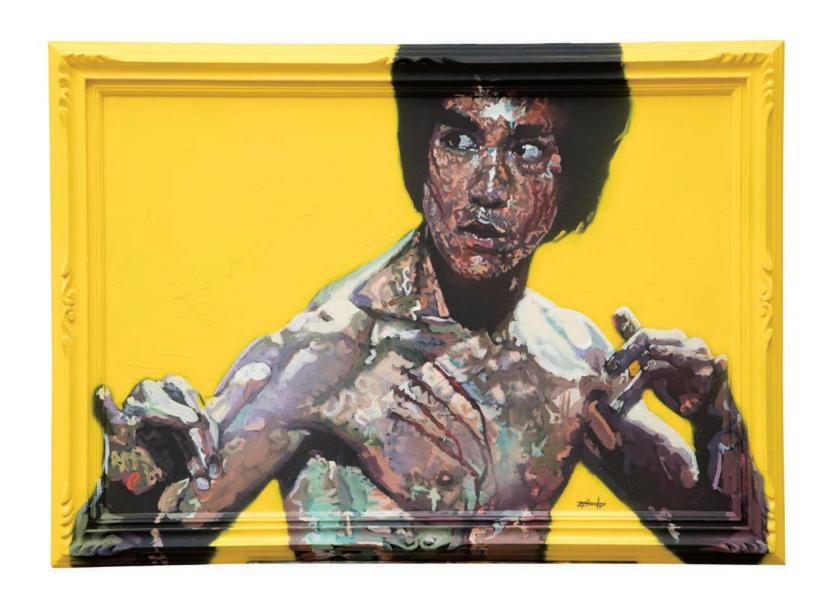

R2D2 acrylic and spray paint on board and wood frame 66x56

Yuri acrylic and spray paint on board and wood frame 123×92

Moon Man acrylic and spray paint on board and wood frame 137×70

Bruce Lee acrylic and spray paint on board and wood frame 75×105