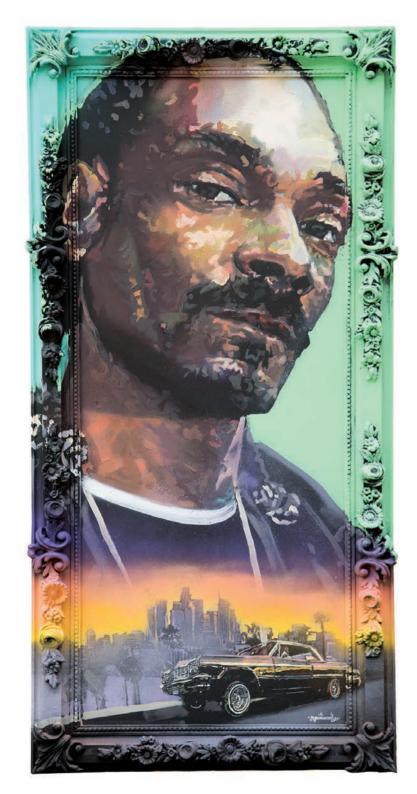

LeBron acrylic and spray paint on board and wood frame 60x97

Air Jordan acrylic and spray paint on board and wood frame 67×77

Maradona acrylic and spray paint on board and wood frame 122x96

Snoop Dog acrylic and spray paint on board and wood frame 127x60