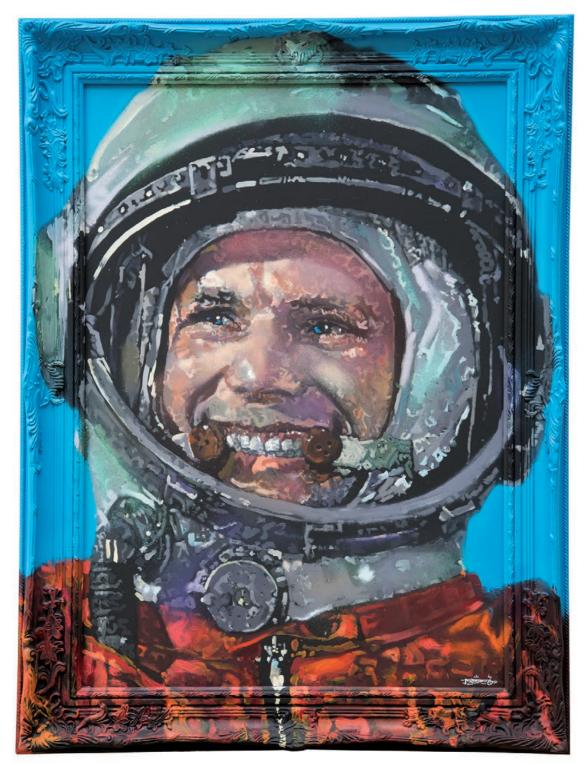

R2D2 acrylic and spray paint on board and wood frame 66x56

Yuri acrylic and spray paint on board and wood frame 123×92

Moon Man acrylic and spray paint on board and wood frame 137×70

Bruce Lee acrylic and spray paint on board and wood frame 75×105