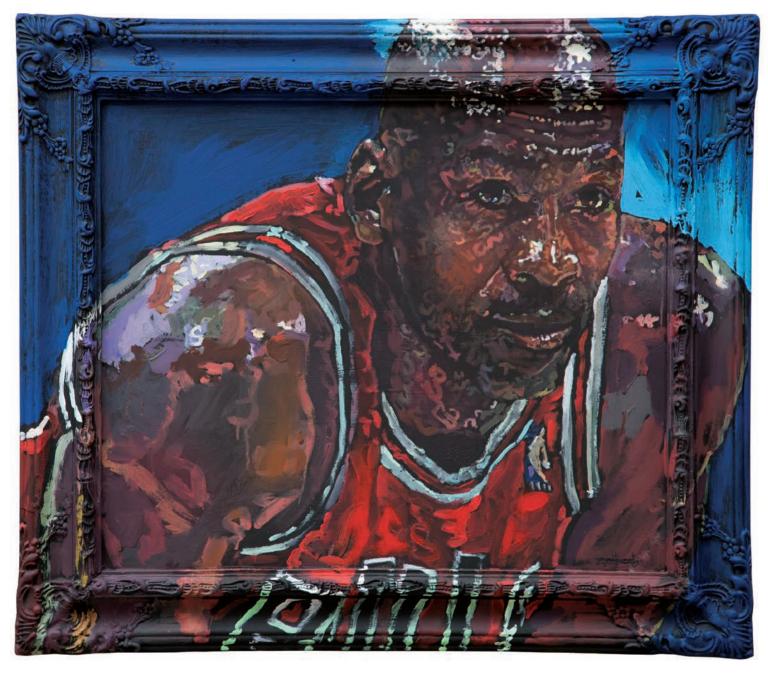

LeBron acrylic and spray paint on board and wood frame 60x97

Air Jordan acrylic and spray paint on board and wood frame 67×77

Maradona acrylic and spray paint on board and wood frame 122x96

Snoop Dog acrylic and spray paint on board and wood frame 127x60