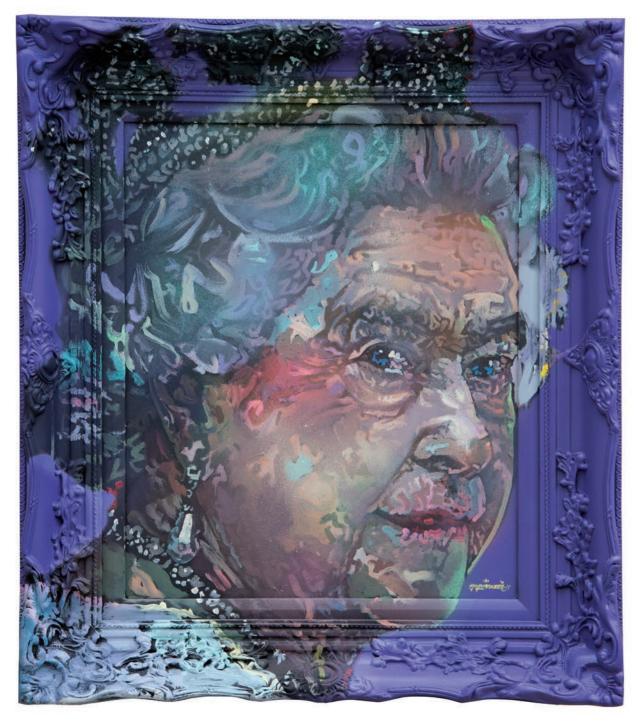

The Queen acrylic and spray paint on board and wood frame 85×75

Mona Lisa acrylic and spray paint on board and wood frame 116x85

Ari acrylic and spray paint on board and wood frame 122x96

The Godfather acrylic and spray paint on board and wood frame 120x94