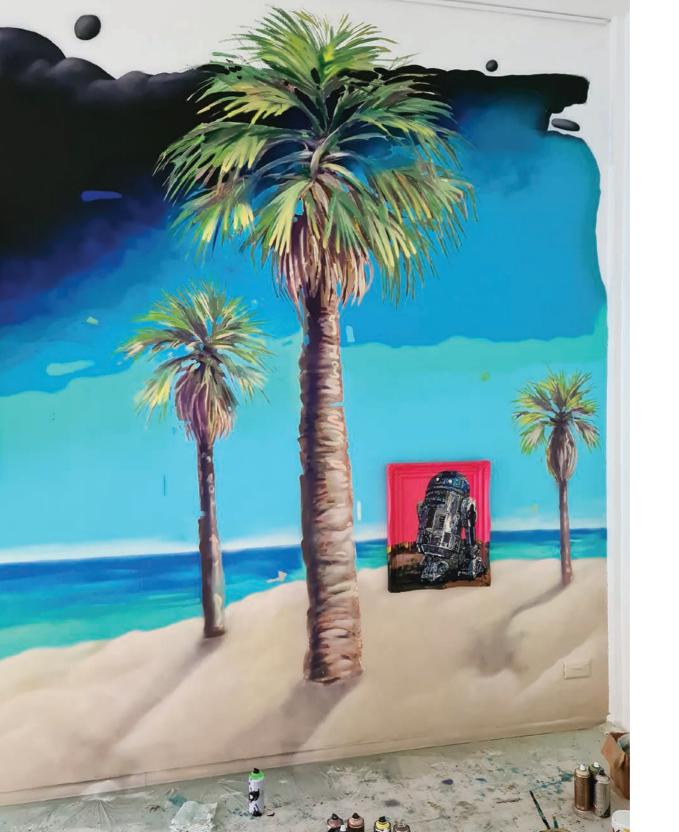

R2D2 acrylic and spray paint on board and wood frame 66x56

Yuri acrylic and spray paint on board and wood frame 123×92

Moon Man acrylic and spray paint on board and wood frame 137×70

Bruce Lee acrylic and spray paint on board and wood frame 75×105