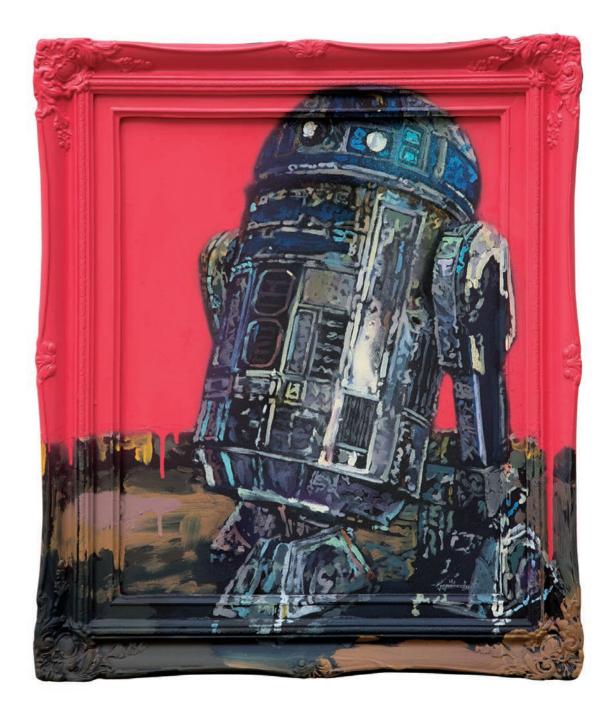

R2D2 acrylic and spray paint on board and wood frame 66x56

Yuri acrylic and spray paint on board and wood frame 123×92

Moon Man acrylic and spray paint on board and wood frame 137×70

Bruce Lee acrylic and spray paint on board and wood frame 75×105